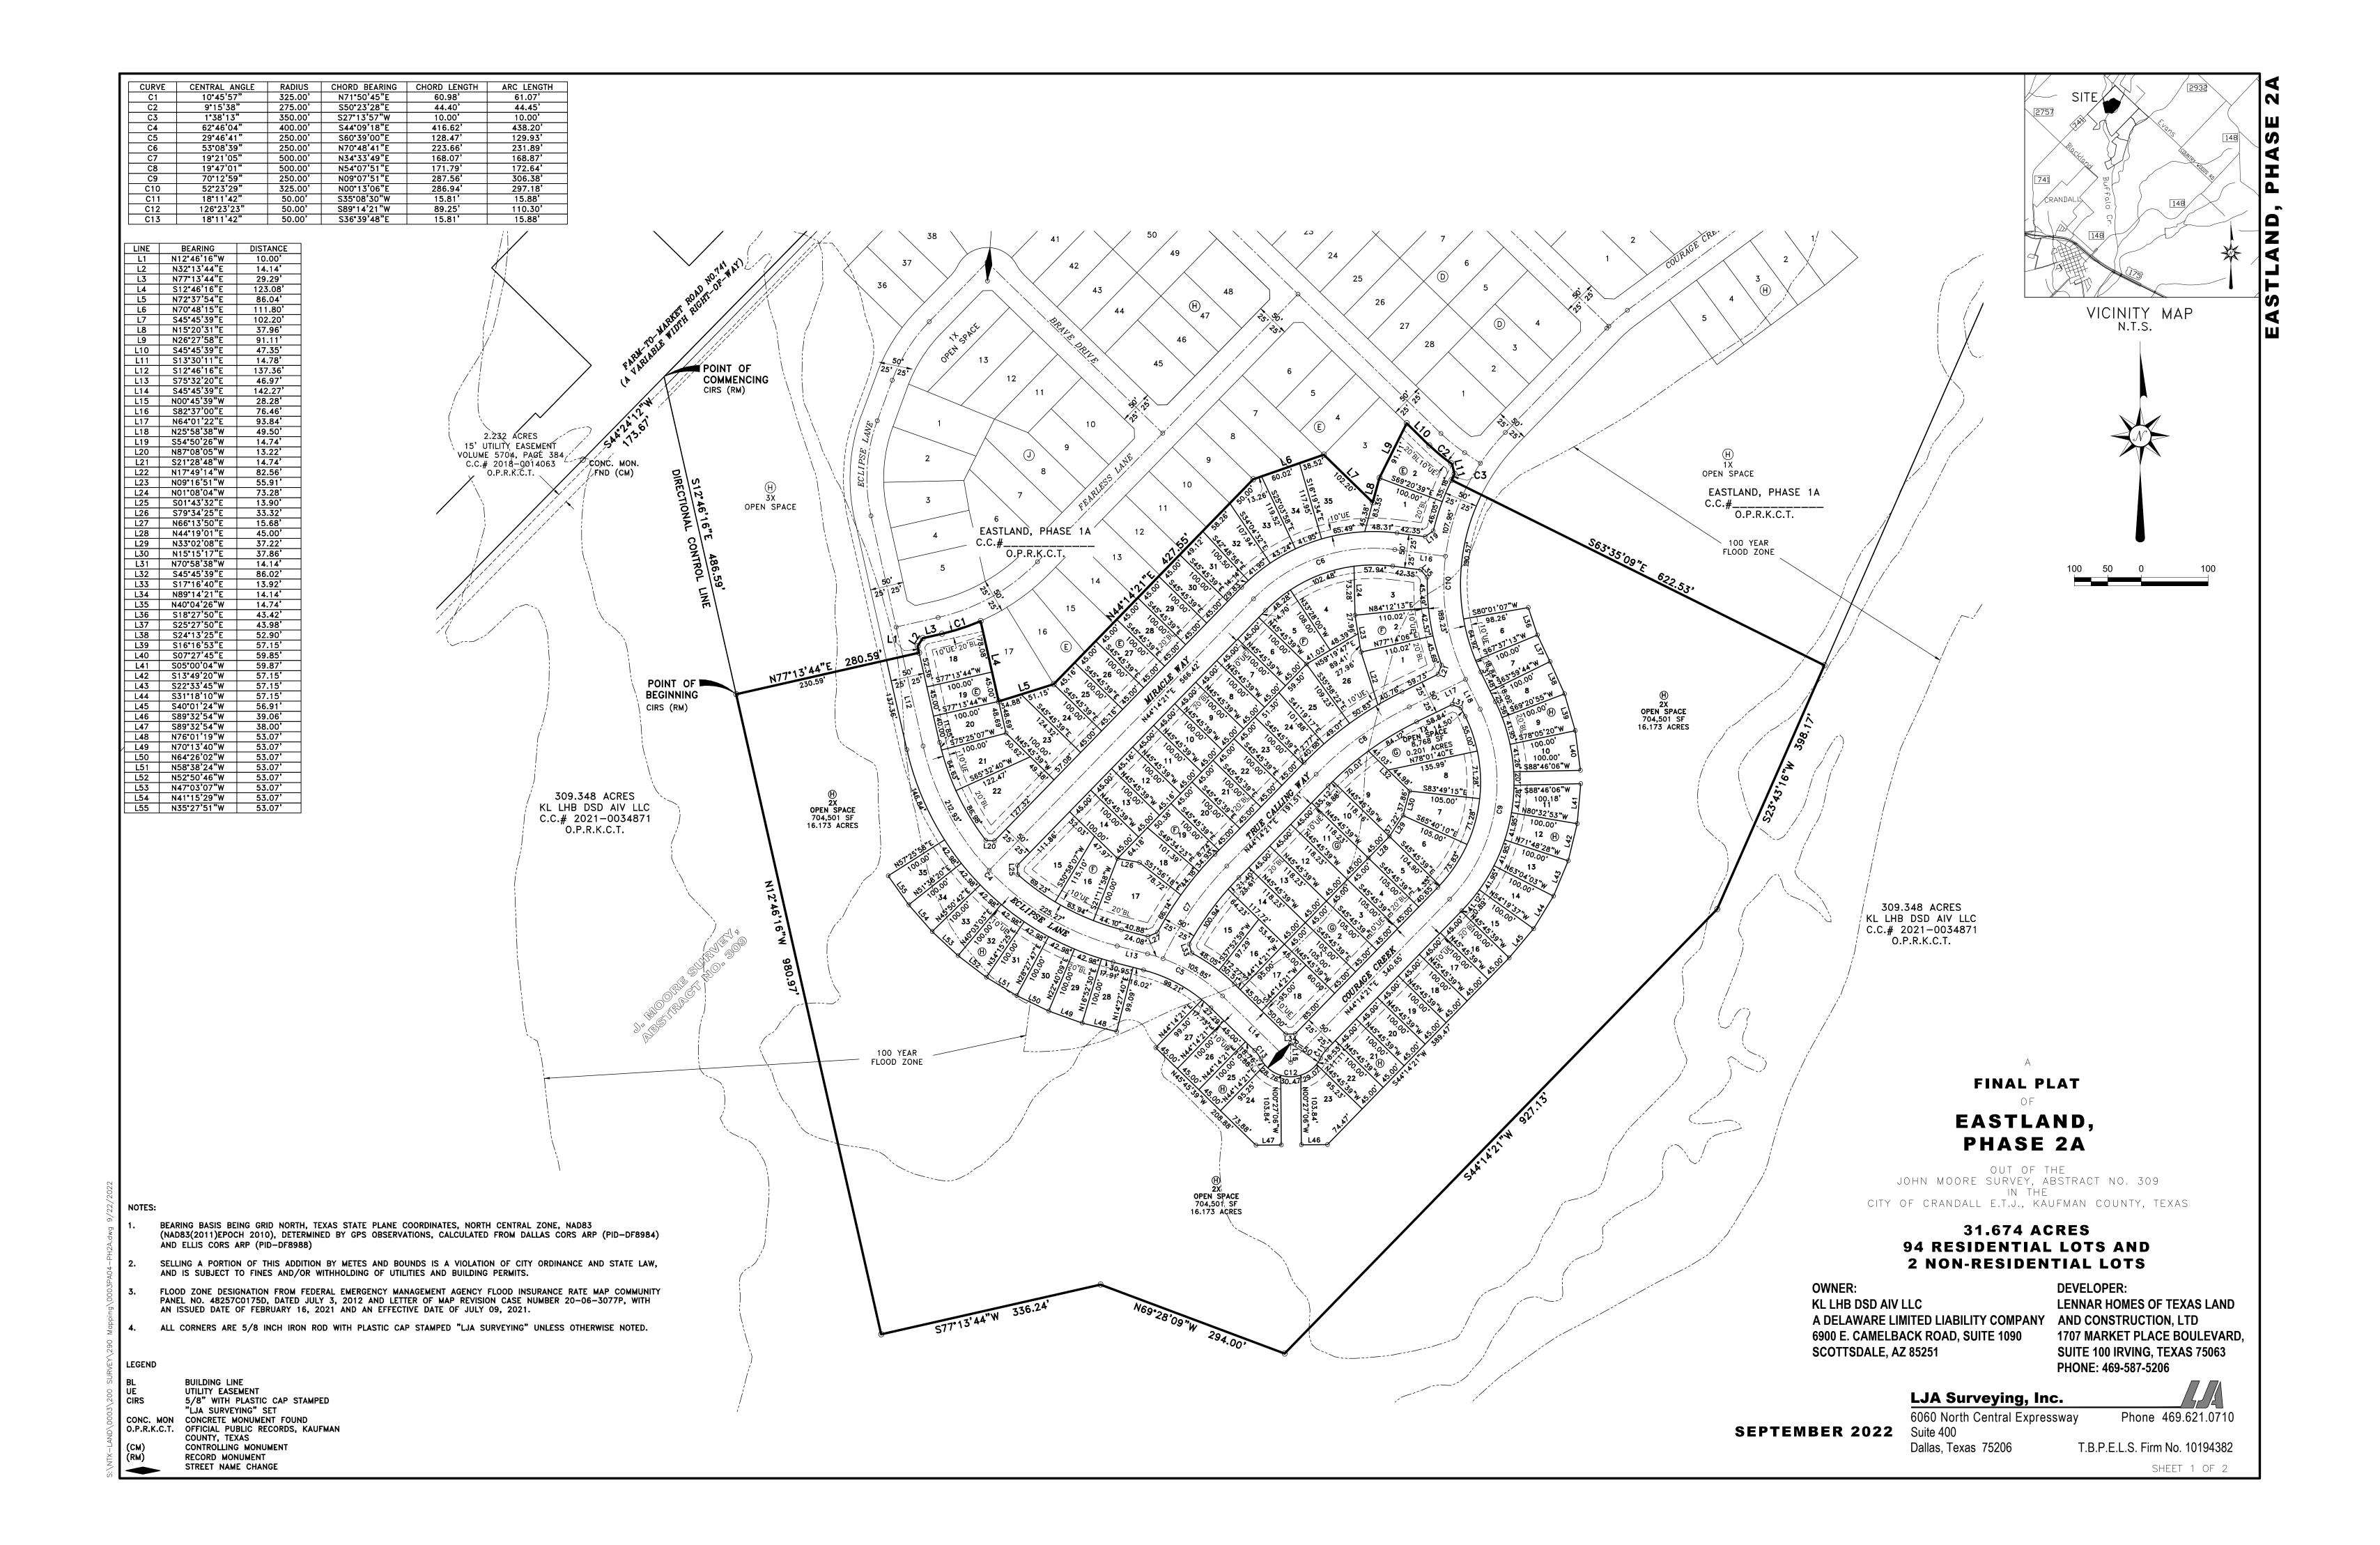

**COMMENCING** AT A 5/8 INCH IRON ROD WITH YELLOW PLASTIC CAP STAMPED "LJA SURVEYING" SET FOR THE EAST CORNER OF EASTLAND, PHASE 1A, AN ADDITION TO THE CITY OF CRANDALL E.T.J., AS RECORDED IN COUNTY CLERK'S FILE NO. . OFFICIAL PUBLIC RECORDS. KAUFMAN COUNTY. TEXAS. SAID POINT BEING ON THE NORTHWEST LINE OF SAID 309.348 ACRE TRACT AND THE COMMON SOUTHEAST LINE OF FARM-TO-MARKET ROAD NO. 741 (A VARIABLE WIDTH RIGHT-OF-WAY). FROM WHICH A CONCRETE MONUMENT FOUND BEARS SOUTH 44 DEGREES 24 MINUTES 12 SECONDS WEST. A DISTANCE OF 173.67 FEET.

THENCE, SOUTH 12 DEGREES 46 MINUTES 16 SECONDS EAST, OVER AND ACROSS SAID 309.348 ACRE TRACT AND ALONG THE EAST LINE OF SAID EASTLAND, PHASE 1, A DISTANCE OF 486.59 FEET TO A 5/8" INCH IRON ROD WITH YELLOW PLASTIC CAP STAMPED" LJA SURVEYING" SET FOR THE SOUTHWEST CORNER OF SAID EASTLAND, PHASE1A AND THE POINT OF BEGINNING.

THENCE, CONTINUING OVER AND ACROSS SAID 309.348 ACRE TRACT AND THE SOUTH LINE OF SAID EASTLAND, PHASE 1A, THE FOLLOWING COURSES AND DISTANCES:

NORTH 77 DEGREES 13 MINUTES 44 SECONDS EAST, A DISTANCE OF 280.59 FEET TO A 5/8 INCH IRON ROD WITH YELLOW PLASTIC CAP STAMPED" LJA SURVEYING" SET FOR CORNER;

NORTH 12 DEGREES 46 MINUTES 16 SECONDS WEST, A DISTANCE OF 10.00 FEET TO A 5/8

INCH IRON ROD WITH YELLOW PLASTIC CAP STAMPED" LJA SURVEYING" SET FOR CORNER; NORTH 32 DEGREES 13 MINUTES 44 SECONDS EAST, A DISTANCE OF 14.14 FEET TO A 5/8 INCH

IRON ROD WITH YELLOW PLASTIC CAP STAMPED" LJA SURVEYING" SET FOR CORNER;

NORTH 77 DEGREES 13 MINUTES 44 SECONDS EAST, A DISTANCE OF 29.29 FEET TO A 5/8 INCH IRON ROD WITH YELLOW PLASTIC CAP STAMPED" LJA SURVEYING" SET FOR CORNER AND THE BEGINNING OF A TANGENT CURVE TO THE LEFT HAVING A CENTRAL ANGLE OF 10 DEGREES 45 MINUTES 57 SECONDS, A RADIUS OF 325.00 FEET, AND A LONG CHORD THAT BEARS NORTH 71 DEGREES 50 MINUTES 45 SECONDS EAST, A DISTANCE OF 60.98 FEET;

ALONG SAID TANGENT CURVE TO THE LEFT, AN ARC DISTANCE OF 61.07 FEET TO A /8 INCH IRON ROD WITH YELLOW PLASTIC CAP STAMPED" LJA SURVEYING" SET;

SOUTH 12 DEGREES 46 MINUTES 16 SECONDS EAST, A DISTANCE OF 123.08 FEET TO A 5/8 INCH IRON ROD WITH YELLOW PLASTIC CAP STAMPED" LJA SURVEYING" SET FOR CORNER;

NORTH 72 DEGREES 37 MINUTES 54 SECONDS EAST, A DISTANCE OF 86.04 FEET TO A 5/8 INCH IRON ROD WITH YELLOW PLASTIC CAP STAMPED" LJA SURVEYING" SET FOR CORNER;

NORTH 44 DEGREES 14 MINUTES 21 SECONDS EAST, A DISTANCE OF 427.55 FEET TO A 5/8

INCH IRON ROD WITH YELLOW PLASTIC CAP STAMPED" LJA SURVEYING" SET FOR CORNER; NORTH 70 DEGREES 48 MINUTES 15 SECONDS EAST, A DISTANCE OF 111.80 FEET TO A 5/8

INCH IRON ROD WITH YELLOW PLASTIC CAP STAMPED" LJA SURVEYING" SET FOR CORNER;

INCH IRON ROD WITH YELLOW PLASTIC CAP STAMPED" LJA SURVEYING" SET FOR CORNER:

SOUTH 45 DEGREES 45 MINUTES 39 SECONDS EAST, A DISTANCE OF 102.20 FEET TO A 5/8

NORTH 15 DEGREES 20 MINUTES 31 SECONDS EAST, A DISTANCE OF 37.96 FEET TO A 5/8 INCH IRON ROD WITH YELLOW PLASTIC CAP STAMPED" LJA SURVEYING" SET FOR CORNER:

NORTH 26 DEGREES 27 MINUTES 58 SECONDS EAST, A DISTANCE OF 91.11 FEET TO A 5/8 INCH IRON ROD WITH YELLOW PLASTIC CAP STAMPED" LJA SURVEYING" SET FOR CORNER;

SOUTH 45 DEGREES 45 MINUTES 39 SECONDS EAST, A DISTANCE OF 47.35 FEET TO A 5/8 INCH IRON ROD WITH YELLOW PLASTIC CAP STAMPED" LJA SURVEYING" SET FOR CORNER AND THE BEGINNING OF A TANGENT CURVE TO THE LEFT HAVING A CENTRAL ANGLE OF 09 DEGREES 15 MINUTES 38 SECONDS, A RADIUS OF 275.00 FEET, AND A LONG CHORD THAT BEARS SOUTH 50 DEGREES 23 MINUTES 28 SECONDS EAST, A DISTANCE OF 44.40 FEET:

ALONG SAID TANGENT CURVE TO THE LEFT, AN ARC DISTANCE OF 44.45 FEET TO A /8 INCH IRON ROD WITH YELLOW PLASTIC CAP STAMPED" LJA SURVEYING" SET;

SOUTH 13 DEGREES 30 MINUTES 11 SECONDS EAST, A DISTANCE OF 14.78 FEET TO A 5/8 INCH IRON ROD WITH YELLOW PLASTIC CAP STAMPED" LJA SURVEYING" SET FOR CORNER AND THE BEGINNING OF A NON-TANGENT CURVE TO THE LEFT HAVING A CENTRAL ANGLE OF 01 DEGREE 38 MINUTES 13 SECONDS, A RADIUS OF 350.00 FEET, AND A LONG CHORD THAT

BEARS SOUTH 27 DEGREES 13 MINUTES 57 SECONDS WEST, A DISTANCE OF 10.00 FEET;

ALONG SAID NON-TANGENT CURVE TO THE LEFT, AN ARC DISTANCE OF 10.00 FEET TO A /8 INCH IRON ROD WITH YELLOW PLASTIC CAP STAMPED" LJA SURVEYING" SET:

SOUTH 63 DEGREES 35 MINUTES 09 SECONDS EAST, A DISTANCE OF 622.53 FEET TO A 5/8 INCH IRON ROD WITH YELLOW PLASTIC CAP STAMPED" LJA SURVEYING" SET FOR THE SOUTHEAST CORNER OF SAID EASTLAND, PHASE 1A;

THENCE, CONTINUING OVER AND ACROSS SAID 309.348 ACRE TRACT, THE FOLLOWING COURSES AND DISTANCES:

SOUTH 23 DEGREES 43 MINUTES 16 SECONDS WEST, A DISTANCE OF 398.17 FEET TO A 5/8 INCH IRON ROD WITH YELLOW PLASTIC CAP STAMPED" LJA SURVEYING" SET FOR CORNER;

SOUTH 44 DEGREES 14 MINUTES 21 SECONDS WEST, A DISTANCE OF 927.13 FEET TO A 5/8

INCH IRON ROD WITH YELLOW PLASTIC CAP STAMPED" LJA SURVEYING" SET FOR CORNER; NORTH 69 DEGREES 28 MINUTES 09 SECONDS WEST, A DISTANCE OF 294.00 FEET TO A 5/8 INCH IRON ROD WITH YELLOW PLASTIC CAP STAMPED" LJA SURVEYING" SET FOR CORNER;

SOUTH 77 DEGREES 13 MINUTES 44 SECONDS WEST, A DISTANCE OF 336.24 FEET TO A 5/8 INCH IRON ROD WITH YELLOW PLASTIC CAP STAMPED" LJA SURVEYING" SET FOR CORNER; NORTH 12 DEGREES 46 MINUTES 16 SECONDS WEST, A DISTANCE OF 980.97 FEET TO THE POINT OF BEGINNING AND CONTAINING A CALCULATED AREA OF 31.674 ACRES OF LAND.